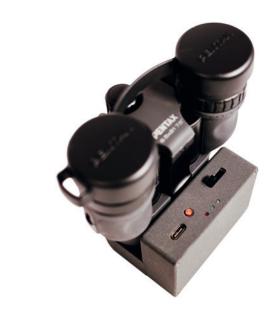

# COMET

The Comet, with blue light technology is an RGB Camera Lens detector. Designed with unique RGB technology, it can detect clandestine camera lenses with increased accuracy.

#### **OPERATIONAL DETAILS**

The compact, easy to operate, hand held Comet, is an essential tool to help detect clandestine camera lenses. With unique RGB technology, tiny and easy to conceal camerascan be discovered. The additional blue light technology increases the probability of intercept. Comet has an impressive range and excellent optics with a high intensity light spectrum.

#### **OPERATIONAL SPECIFICATIONS**

Binocular Pentax
Objective Lens 21 mm
Magnification 6.5 x

3 position power switch Position 1 (left): Fully off

Position 2 (centre): Charging

Position 3 (right): Unit on