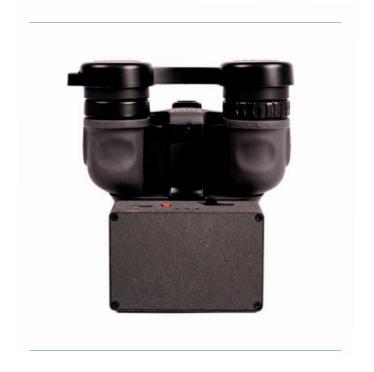

#### **OPERATIONAL SPECIFICATIONS**

Binocular Pentax
Objective Lens 21 mm
Magnification 6.5 x

3 position power switch Position 1 (left): Fully off

Position 2 (centre): Charging

Position 3 (right): Unit on

### **DIMENSIONS**

Comet dimensions 122mm x 122mm x 80mm

Comet weight 513 grams

Case external dimensions 250mm x 200mm x 115mm

Comet and case weight 1.390 kilos