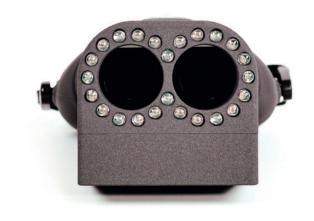

#### **KEY FEATURES**

- The new Comet uses unique Blue Light technology to increase the probability of intercept.
- A 21 mm Pentax objective lens for dramatically improved field of view (FOV).
- LED light is concentrated to match the FOV to ensure zero wastage and to maximise efficiency.
- The 6.5 times magnification will focus down to 0.5 meters.
- Mechanical on/off switch to ensure when off, there is absolutely no drain on the battery.

#### **OPERATIONAL DETAILS**

The compact, easy to operate, hand held Comet, is an essential tool to help detect clandestine camera lenses. With unique RGB technology, tiny and easy to conceal camerascan be discovered. The additional blue light technology increases the probability of intercept. Comet has an impressive range and excellent optics with a high intensity light spectrum.