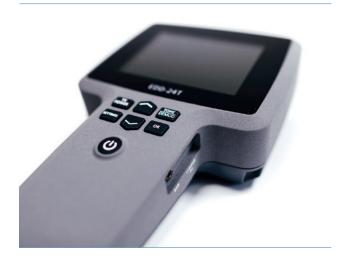

- 2.4 GHz transmit (up to 4 Watts)
- Audible tone and demodulation function
- · Intuitive user friendly interface

Audio Internal speaker (3.5mm earphone socket)