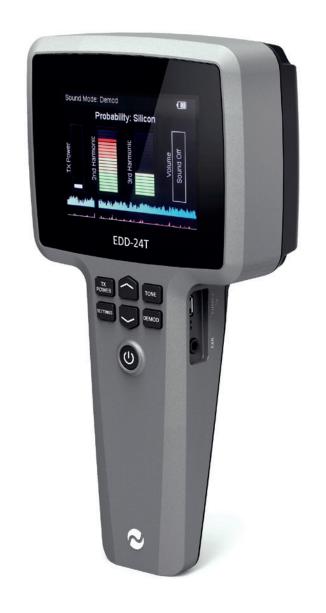

# **KEY FEATURES**

- Operates at 2.4Ghz with 2nd harmonic (4.8 GHz) and 3rd harmonic (7.2 GHz) detection.
- Detects all types of electronics, whether active, passive or switched off.
- The bright and sharp display screen enables full operational use in heavy sunlight and at night.
- Has the power and capability to detect the latest NANO SIM cards from up to 20cm.
- Dynamic detection means electronic devices can be located when powered on, in standby and powered off.

#### **OPERATIONAL DETAILS**

The EDD-24T detects the presence of semiconductor circuits used in all modern electronic devices, including mobile phones, tracking devices, listening devices, covert cameras, digital voice recorders, SIM cards, and other similar devices. The NLJD EDD-24T can detect devices when switched on and in use, powered on and in standby mode, or switched off without any power.

- 2.4 GHz transmit (up to 4 Watts)
- Audible tone and demodulation function
- · Intuitive user friendly interface

#### **OPERATIONAL SPECIFICATIONS**

Transmit Frequency 2.400 GHZ to 2.425 GHz (ISM Band Type B)

Transmit Power Level up to +30dBm (1 Watt)

Radiated Power Antenna up to +36dBm (4 Watts)

Receiver bandwidth 10KHz

# **DISPLAY & DIMENSIONS**

Display TFT Colour 3.5" Daylight readable Display

EDD-24T dimensions 225mm x 120mm x 50mm

EDD-24T weight 700 grams

Case external dimensions 320mm x 230mm x 110mm

EDD-24T and case combined weight 2.0 kilos